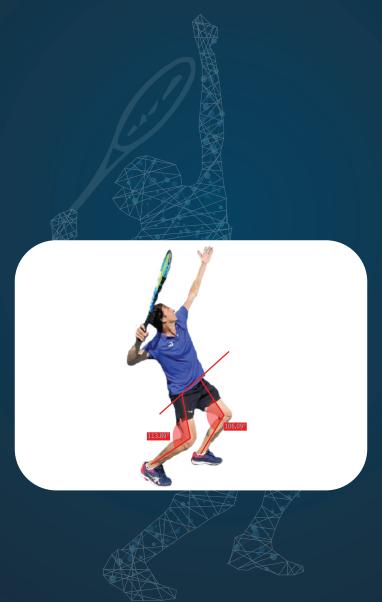

# **KEY DATA MEASURED**

#### **POSTEROLATERAL VIEW**

#### ANTERIOR

- Knee Bend
- Counter Hip Rotation
- Trunk Hip Seperation
- Posterior Hip Tilt
- Shoulder Alignment and more...

• Foot Position and more...