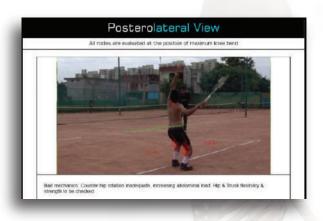

Tennis Serve Analysis

**GaitON** is trusted by **300+ clinicians** globally for gait & posture analysis

Is your center GaitON ready?

# **TENNIS SERVE ANALYSIS**



GaitON's tennis serve analysis module is based on the directives of the Women's Tennis Association & the Shoulder Center of Kentucky & helps in detecting biomechanical faults during the tennis serve.

#### **VIEWS ANALYZED**



**ANTERIOR. POSTERIOR. LATERAL** 

SURFACE TENNIS COURT

#### **TENNIS SERVE REPORTS: KEY FEATURES**

# Assess tennis serve biomechanics



Explain all observations through **organized reports.** 

# **KEY DATA MEASURED**

#### **POSTEROLATERAL VIEW**

#### ANTERIOR

- Knee Bend
- Counter Hip Rotation
- Trunk Hip Seperation
- Posterior Hip Tilt
- Shoulder Alignment and more...

• Foot Position and more...

# **REFERENCES**







**BSF** 











Hawai'i Pacific University

SRM University

Amrita Hospital

Belle Vue Clinic









Col(Dr) Rana K Chengappa Sports Medicine & Ortho Rehab

Perfect Bounce

Delhi Foot

Sporting Ethos

# GaitON By auptimo

For a free demo of GaitON, reach out to us at:

E: info@auptimo.com M: +91-8920-8398-62