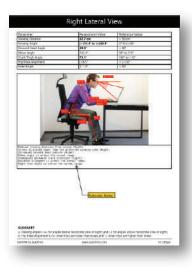

# SITTING POSTURE ANALYSIS

GaitON's sitting posture analysis module performs a detailed ergonomic assessment in a few clicks & generates an organized report.

**VIEWS ANALYZED** 

**LEFT AND RIGHT LATERAL VIEW** 

### **SITTING POSTURE REPORTS: KEY FEATURES**

A detailed report highlighting **abnormal postural deviations** in table and angular form.

**Pre-Post comparison** of posture.

**Automatic documentation** of all observations in the report.