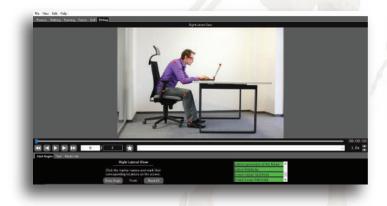

#### 2. ANALYZE

Analyse the posture using GaitON's inbuilt sitting protocol.

### **SITTING POSTURE REPORTS: KEY FEATURES**

A detailed report highlighting **abnormal postural deviations** in table and angular form.

**Pre-Post comparison** of posture.

**Automatic documentation** of all observations in the report.