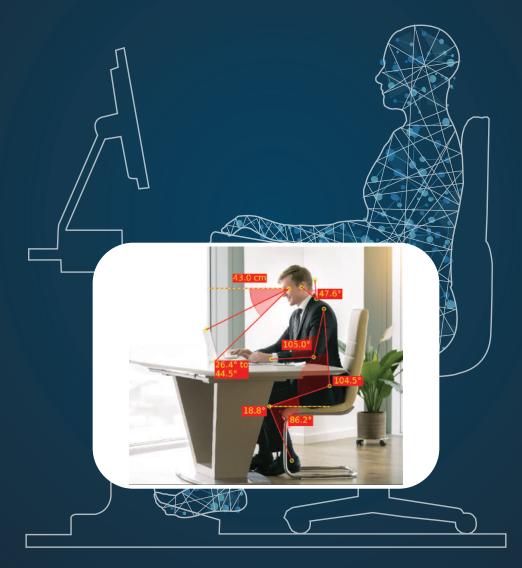

# SITTING POSTURE ANALYSIS

GaitON's sitting posture analysis module performs a detailed ergonomic assessment in a few clicks & generates an organized report.

**VIEWS ANALYZED** 

**LEFT AND RIGHT LATERAL VIEW** 

## **KEY DATA MEASURED**

GaitON's sitting module analyses the complete sitting posture from left and right lateral views.

### **SITTING POSTURE REPORTS: KEY FEATURES**

A detailed report highlighting **abnormal postural deviations** in table and angular form.

**Pre-Post comparison** of posture.

**Automatic documentation** of all observations in the report.