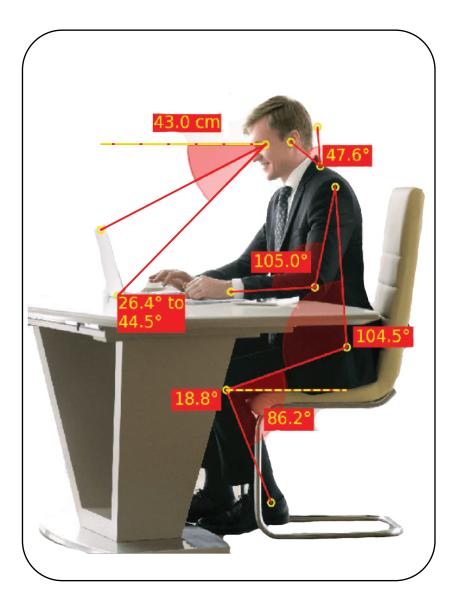

## **KEY DATA MEASURED**

GaitON's sitting module analyses the complete sitting posture from left and right lateral views.