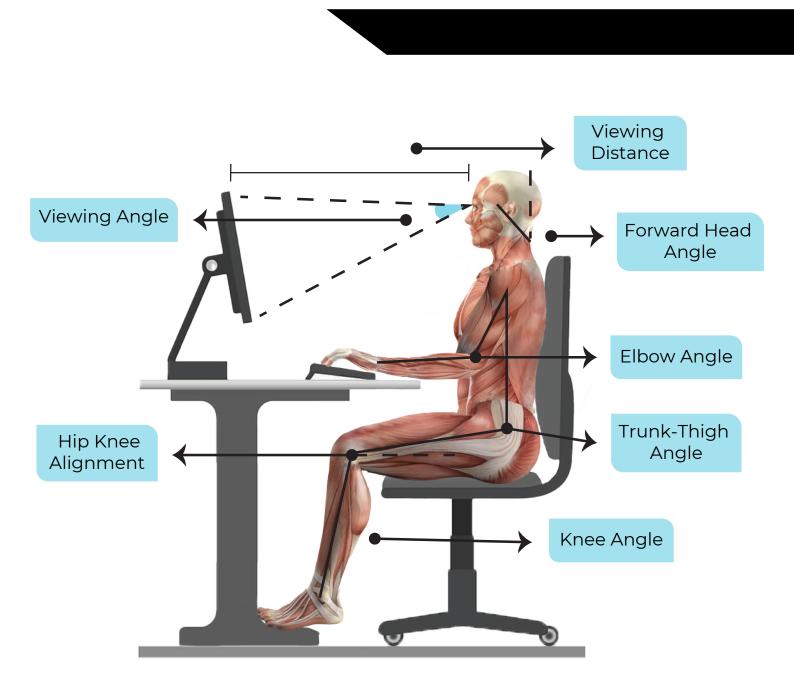

## **KEY DATA MEASURED**

GaitON's sitting module analyses the complete sitting posture from left and right lateral views.