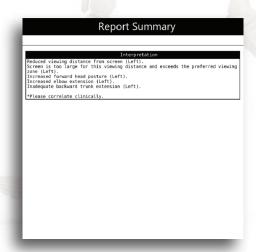

### **SITTING POSTURE REPORTS: KEY FEATURES**

A detailed report highlighting **abnormal postural deviations** in table and angular form.

**Pre-Post comparison** of posture.

**Automatic documentation** of all observations in the report.