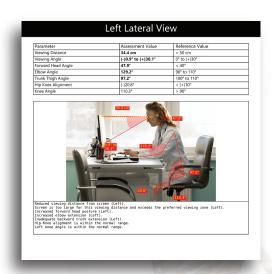

# SITTING POSTURE ANALYSIS

GaitON's sitting posture analysis module performs a detailed ergonomic assessment in a few clicks & generates an organized report.

**VIEWS ANALYZED** 

**LEFT AND RIGHT LATERAL VIEW** 

## **KEY DATA MEASURED**

GaitON's sitting module analyses the complete sitting posture from left and right lateral views.