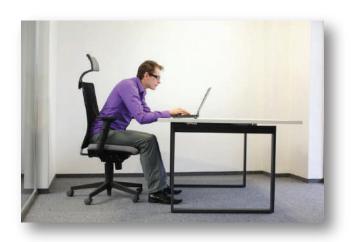

#### 1. CAPTURE

Capture the patient's posture from multiple views using cameras.

# SITTING POSTURE ANALYSIS

GaitON's sitting posture analysis module performs a detailed ergonomic assessment in a few clicks & generates an organized report.

**VIEWS ANALYZED** 

**LEFT AND RIGHT LATERAL VIEW** 