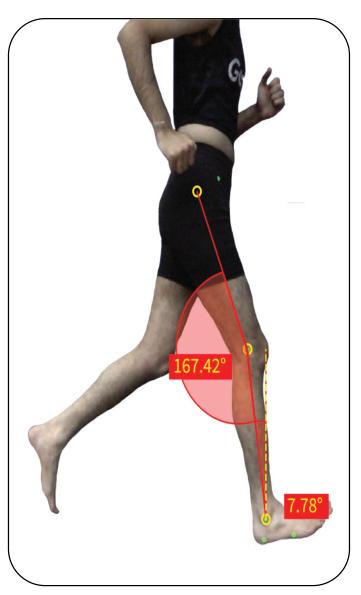

#### **KEY DATA MEASURED**

GaitON's running analysis protocol analyses the pelvis, hip, knee, foot & ankle motion during the entire gait cycle.