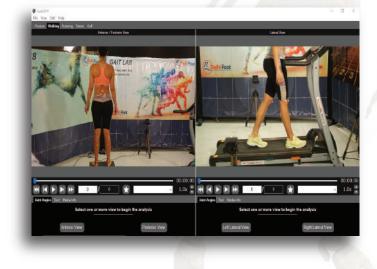

#### **VIEWS ANALYZED**

**ANTERIOR. POSTERIOR. LATERAL** 

#### **KEY DATA MEASURED**

GaitON's running analysis protocol analyses the pelvis, hip, knee, foot & ankle motion during the entire gait cycle.