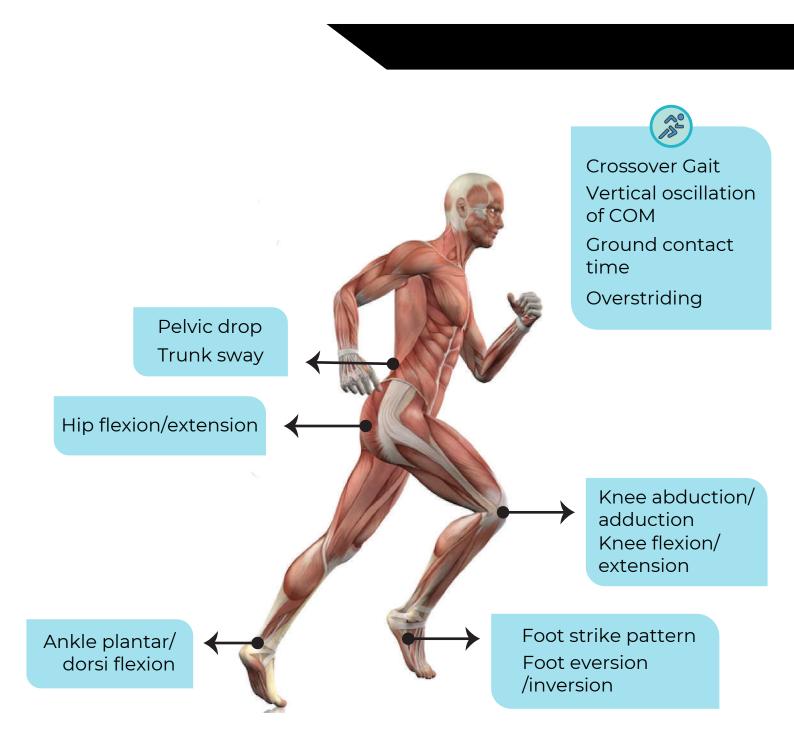

#### **KEY DATA MEASURED**

GaitON's running analysis protocol analyses the pelvis, hip, knee, foot & ankle motion during the entire gait cycle.