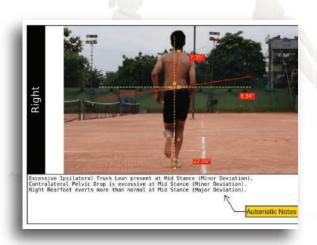

#### **RUNNING REPORTS: KEY FEATURES**

A detailed report with reference values, highlighting all **abnormal gait patterns**.

Comparison between **left & right** extremity gait.

Monitor gait changes through pre-post comparisons.

**Automatic documentation** of all observations.