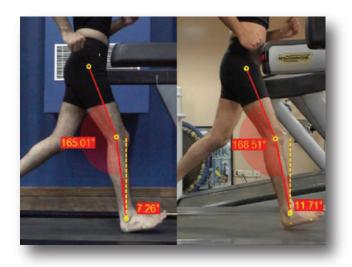

#### **RUNNING ANALYSIS**

GaitON's running analysis protocol is based on the directives of UW Health Sports Medicine Clinic, USA & detects any abnormal running gait patterns.

#### **VIEWS ANALYZED**

**ANTERIOR. POSTERIOR. LATERAL** 

#### **KEY DATA MEASURED**

GaitON's running analysis protocol analyses the pelvis, hip, knee, foot & ankle motion during the entire gait cycle.