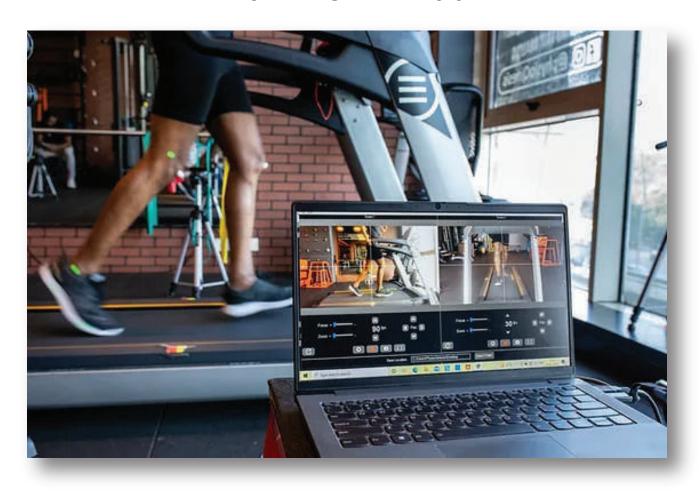

#### 1. CAPTURE

Capture the patient's motion from multiple views using cameras.

#### 2. ANALYZE

Analyse the motion using GaitON's inbuilt protocols.

#### **SETUP**

4 Digital Cameras

Treadmill

GaitON® Software