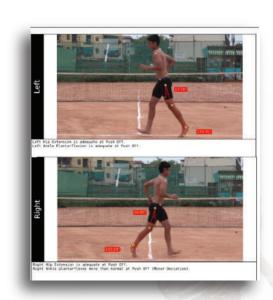

#### **RUNNING REPORTS: KEY FEATURES**

A detailed report with reference values, highlighting all **abnormal gait patterns**.

Comparison between **left & right** extremity gait.

Monitor gait changes through pre-post comparisons.

**Automatic documentation** of all observations.