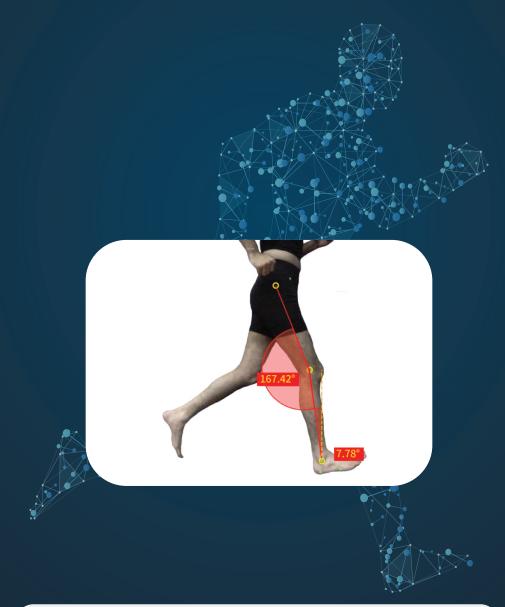

#### **RUNNING ANALYSIS**

GaitON's running analysis protocol is based on the directives of UW Health Sports Medicine Clinic, USA & detects any abnormal running gait patterns.

#### **KEY DATA MEASURED**

GaitON's running analysis protocol analyses the pelvis, hip, knee, foot & ankle motion during the entire gait cycle.

#### **RUNNING REPORTS: KEY FEATURES**

A detailed report with reference values, highlighting all **abnormal gait patterns**.

Comparison between **left & right** extremity gait.

Monitor gait changes through pre-post comparisons.