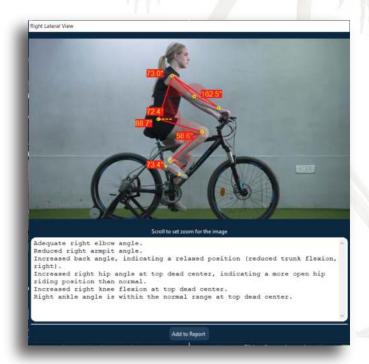

#### 2. ANALYZE

Use GaitON's inbuilt bike fitting module for analysis.

# Automatic documentation of notes.