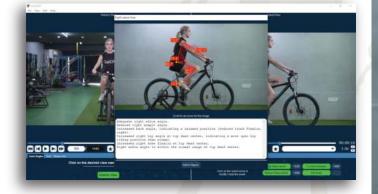

# Bike Fitting Analysis

GaitON<sup>®</sup> is trusted by 500+ clinicians globally for gait & posture analysis Is your center GaitON<sup>®</sup> ready?

## WORKFLOW

#### A 3 step process to complete a biomechanical assessment



#### **1. CAPTURE**

Capture the motion of the cyclist using cameras.

#### 2. ANALYZE

Use GaitON's inbuilt bike fitting module for analysis.





#### **3. REPORT**

GaitON exports the analysis result to well organised and print ready reports.





GaitON® bike fitting software is used by 500+ clinicians globally for a detailed bike fit assessment. It helps in adjusting the bike as per the rider's body measurements, flexibility, riding goals, and any existing injuries.

#### VIEWS ANALYZED



LATERAL AND ANTERIOR VIEW

POSITIONS ROAD, MTB, TT, TRIATHLETE

#### **BIKE FITTING REPORTS : KEY FEATURES**

A detailed report with reference values and with different fit positions (Road, MTB, TT, Triathlete).





a frake organ <  $\infty^{-}$  Brown, skulichtens olde a die organ $\times^{-}$  Second rec'hen 2 Gran argin  $\times^{-}$  Se denna fraganski wize organ rec'hen argin  $\times^{-}$  Se denna fraganski wize organ rec'hen argin