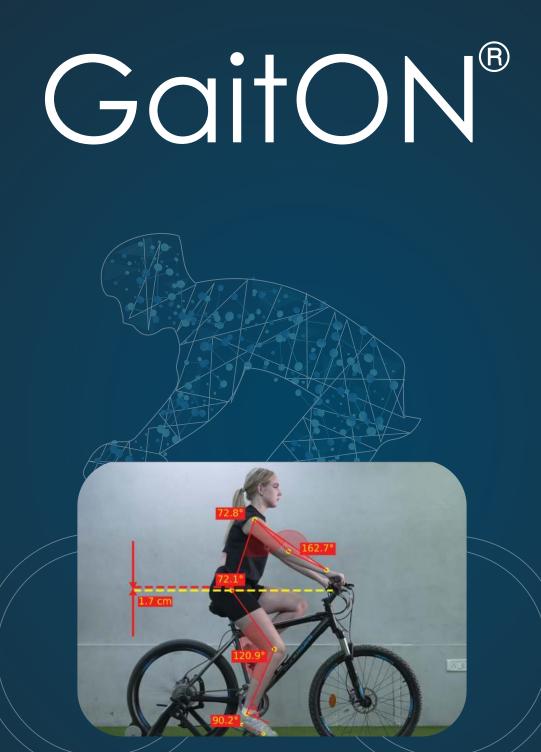

# Bike Fitting Analysis

GaitON<sup>®</sup> is trusted by 500+ clinicians globally for gait & posture analysis Is your center GaitON<sup>®</sup> ready?

#### **3. REPORT**

GaitON exports the analysis result to well organised and print ready reports.

GaitON® bike fitting software is used by 500+ clinicians globally for a detailed bike fit assessment. It helps in adjusting the bike as per the rider's body measurements, flexibility, riding goals, and any existing injuries.

#### VIEWS ANALYZED

LATERAL AND ANTERIOR VIEW

POSITIONS ROAD, MTB, TT, TRIATHLETE