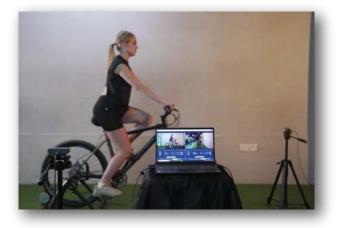

# Bike Fitting Analysis

GaitON<sup>®</sup> is trusted by 500+ clinicians globally for gait & posture analysis Is your center GaitON<sup>®</sup> ready?

## WORKFLOW

#### A 3 step process to complete a biomechanical assessment



#### **1. CAPTURE**

Capture the motion of the cyclist using cameras.

#### 2. ANALYZE

Use GaitON's inbuilt bike fitting module for analysis.





#### **3. REPORT**

GaitON exports the analysis result to well organised and print ready reports.





GaitON® bike fitting software is used by 500+ clinicians globally for a detailed bike fit assessment. It helps in adjusting the bike as per the rider's body measurements, flexibility, riding goals, and any existing injuries.

#### VIEWS ANALYZED



LATERAL AND ANTERIOR VIEW

POSITIONS ROAD, MTB, TT, TRIATHLETE

#### **BIKE FITTING REPORTS : KEY FEATURES**

A detailed report with reference values and with different fit positions (Road, MTB, TT, Triathlete).





a frake organ <  $\infty^{-}$  Brown, skulichtens olde a die organ $\times^{-}$