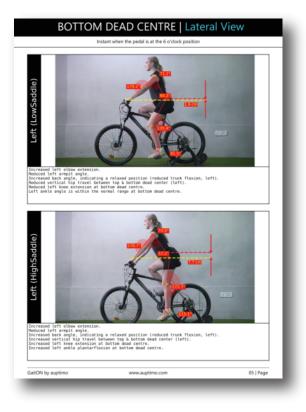

bike fit assessment. It helps in adjusting the bike as per the rider's body measurements, flexibility, riding goals, and any existing injuries.

#### VIEWS ANALYZED



LATERAL AND ANTERIOR VIEW

POSITIONS ROAD, MTB, TT, TRIATHLETE

#### **BIKE FITTING REPORTS : KEY FEATURES**

A detailed report with reference values and with different fit positions (Road, MTB, TT, Triathlete).





a frake organ <  $\infty^{-}$  Brown, skulichtens olde a die organ $\times^{-}$  Second rec'hen 2 Gran argin  $\times^{-}$  Se denna fraganski wize organ rec'hen argin  $\times^{-}$  Se denna fraganski wize organ rec'hen argin  $\times^{-}$  Se denna fraganski wize organ rec'hen argin  $\times^{-}$ 

Comparison between **left and right** extremity riding positions.

#### **BIKE FITTING REPORTS : KEY FEATURES**



# Easy comparison between different fit positions.

# Automatic documentation of notes.





#### **BIKE FITTING ANALYSIS**





## REFERENCES





Hawai'i Pacific University



Col(Dr) Rana K Chengappa Sports Medicine & Ortho Rehab





SRM University



Perfect Bounce



BSF



Amrita Hospital



Delhi Foot



Safdarjung hospital



Belle Vue Clinic



Sporting Ethos

# GaitON®

For a free demo of GaitON, reach out to us at :

E: info@auptimo.com M: +91-8920-8398-62