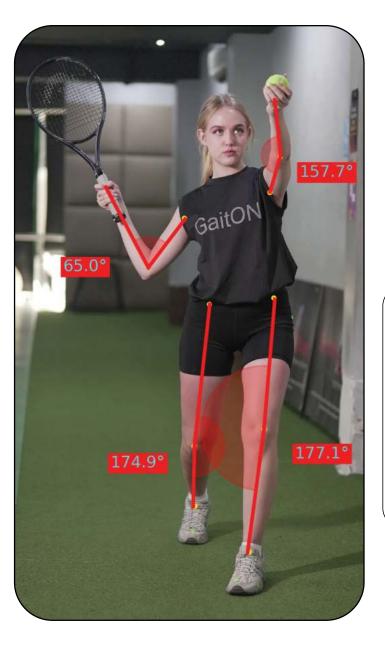

#### **POSTEROLATERAL VIEW**

- Knee Bend
- Counter Hip Rotation
- Trunk Hip Seperation
- Posterior Hip Tilt
- Shoulder Alignment and more...

- ANTERIOR
- Foot Position and more...