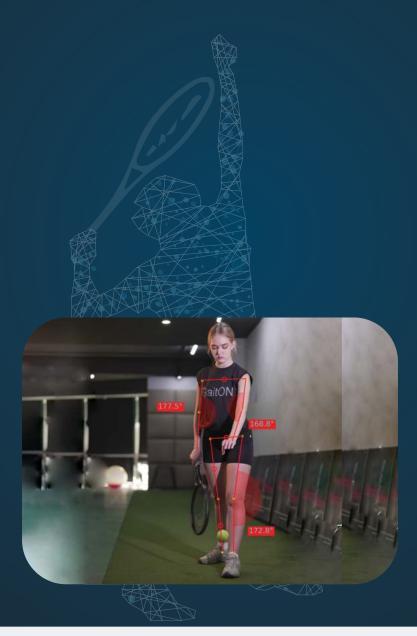

#### **TENNIS SERVE ANALYSIS**

GaitON's tennis serve analysis module is based on the directives of the Women's Tennis Association & the Shoulder Center of Kentucky & helps in detecting biomechanical faults during the tennis serve.

#### **TENNIS SERVE ANALYSIS**