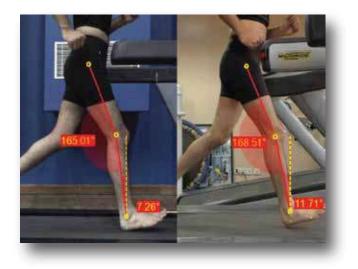

# **KEY DATA MEASURED**

GaitON's running analysis protocol analyses the pelvis, hip, knee, foot & ankle motion during the entire gait cycle.