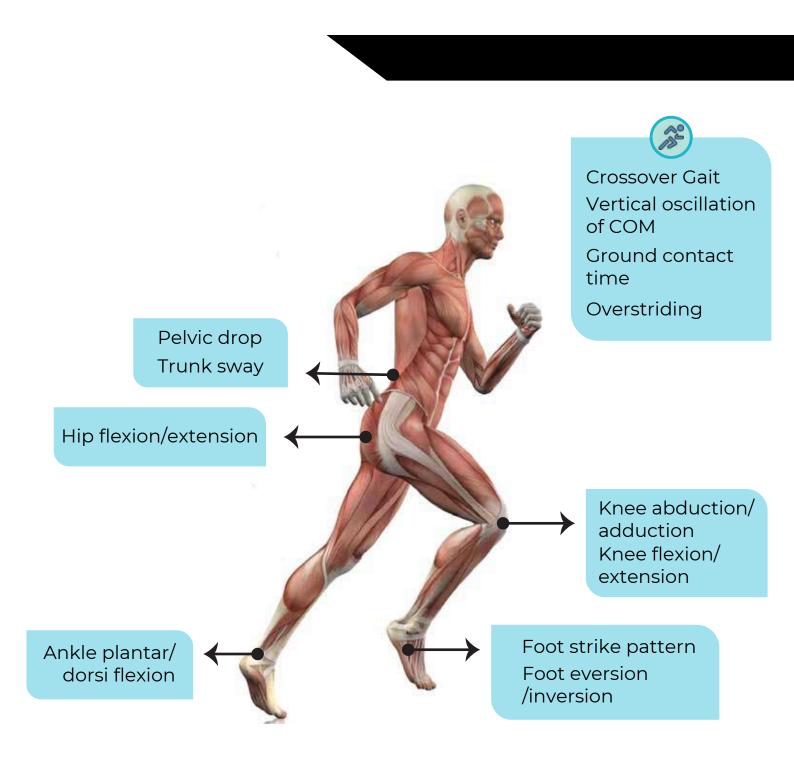

# **KEY DATA MEASURED**

GaitON's running analysis protocol analyses the pelvis, hip, knee, foot & ankle motion during the entire gait cycle.