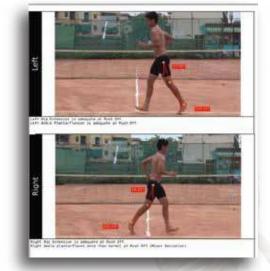

# **RUNNING REPORTS : KEY FEATURES**

A detailed report with reference values, highlighting all **abnormal** gait patterns.

Comparison between **left & right** extremity gait.

Monitor gait changes through pre-post comparisons.

#### Automatic documentation of

all observations.