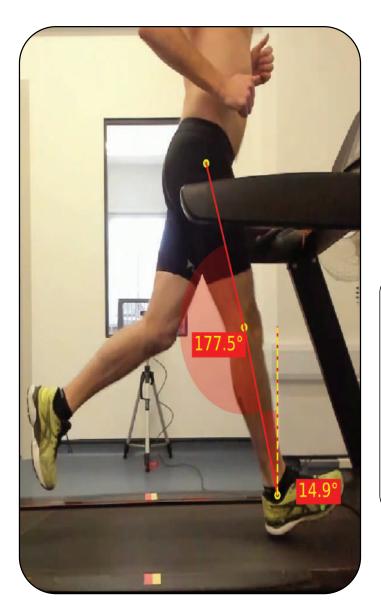

#### **VIEWS ANALYZED**

**ANTERIOR . POSTERIOR . LATERAL** 

# **KEY DATA MEASURED**

GaitON's running analysis protocol analyses the pelvis, hip, knee, foot & ankle motion during the entire gait cycle.