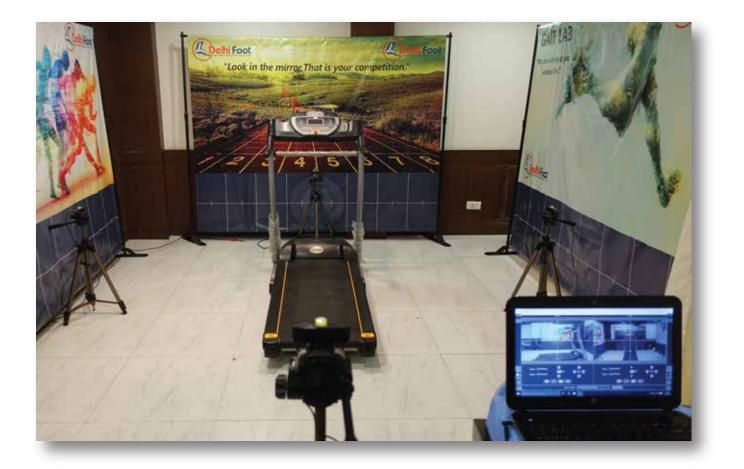

#### **RUNNING ANALYSIS**

Triton Hospital, Delhi (India)

SETUP

4 Digital Cameras

Treadmill

GaitON<sup>®</sup> Software