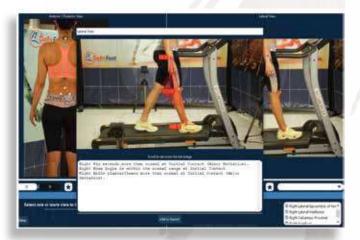

# **RUNNING REPORTS : KEY FEATURES**

A detailed report with reference values, highlighting all **abnormal** gait patterns.

Comparison between **left & right** extremity gait.

Monitor gait changes through pre-post comparisons.

#### Automatic documentation of

all observations.