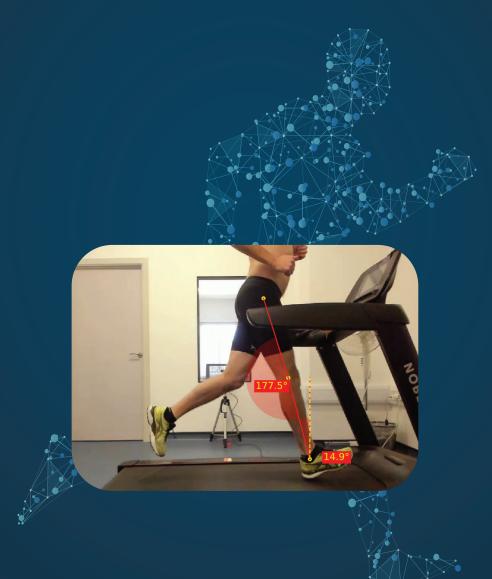

# **KEY DATA MEASURED**

GaitON's running analysis protocol analyses the pelvis, hip, knee, foot & ankle motion during the entire gait cycle.