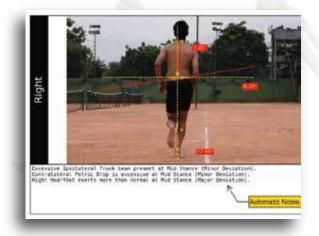

# **RUNNING REPORTS : KEY FEATURES**

A detailed report with reference values, highlighting all **abnormal** gait patterns.

Comparison between **left & right** extremity gait.

Monitor gait changes through pre-post comparisons.

#### Automatic documentation of

all observations.