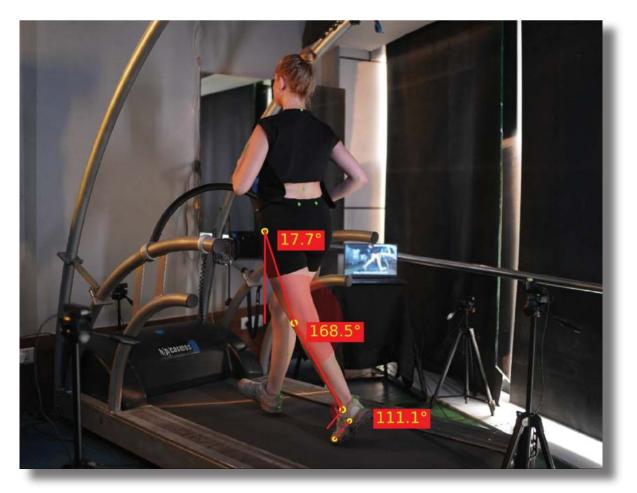

#### **RUNNING ANALYSIS**

GaitON's running analysis protocol is based on the directives of UW Health Sports Medicine Clinic, USA & detects any abnormal running gait patterns.

#### **VIEWS ANALYZED**

**ANTERIOR . POSTERIOR . LATERAL** 

#### **KEY DATA MEASURED**

GaitON's running analysis protocol analyses the pelvis, hip, knee, foot & ankle motion during the entire gait cycle.