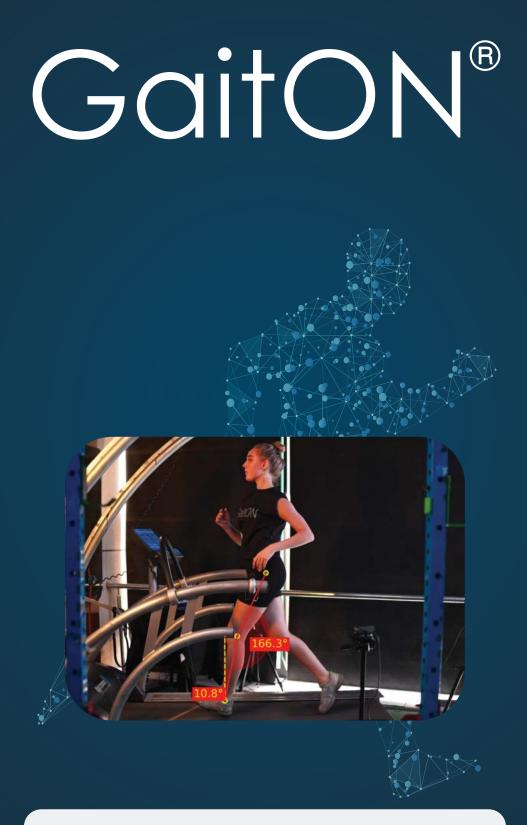

#### **RUNNING ANALYSIS**

GaitON's running analysis protocol is based on the directives of UW Health Sports Medicine Clinic, USA & detects any abnormal running gait patterns.

#### **KEY DATA MEASURED**

GaitON's running analysis protocol analyses the pelvis, hip, knee, foot & ankle motion during the entire gait cycle.