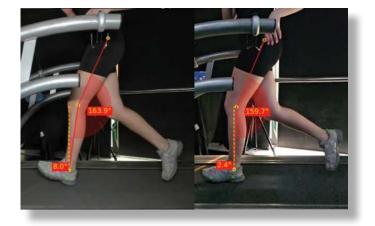

#### **KEY DATA MEASURED**

GaitON's running analysis protocol analyses the pelvis, hip, knee, foot & ankle motion during the entire gait cycle.

#### **RUNNING REPORTS : KEY FEATURES**

A detailed report with reference values, highlighting all **abnormal** gait patterns.

Comparison between **left & right** extremity gait.

Monitor gait changes through pre-post comparisons.