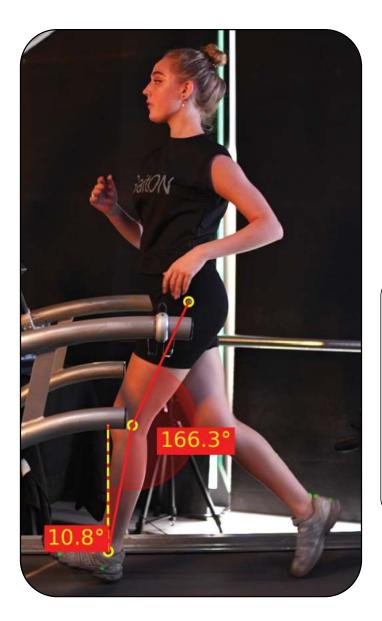

#### **RUNNING ANALYSIS**

GaitON's running analysis protocol is based on the directives of UW Health Sports Medicine Clinic, USA & detects any abnormal running gait patterns.

#### **KEY DATA MEASURED**

GaitON's running analysis protocol analyses the pelvis, hip, knee, foot & ankle motion during the entire gait cycle.