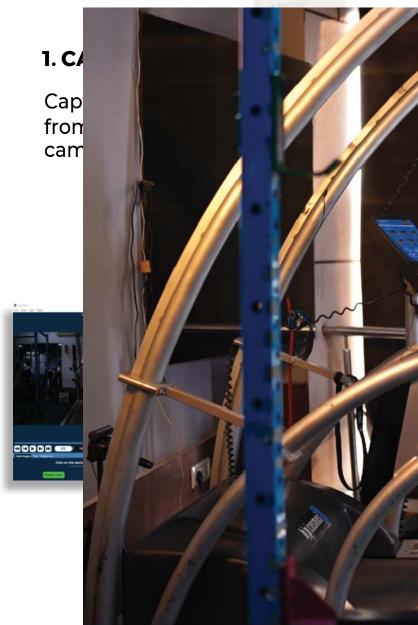

### **Running Analysis**

GaitON<sup>®</sup> is trusted by 500+ clinicians globally for gait & posture analysis Is your center GaitON<sup>®</sup> ready?

#### WORKFLOW

#### A 3 step process to complete a biomechanical assessment



#### 2. ANALYZE

Analyse the motion using GaitON's inbuilt protocols.





#### **3. REPORT**

Export the analysis results to well organised and print ready reports.

#### **RUNNING ANALYSIS**



GaitON's running analysis protocol is based on the directives of UW Health Sports Medicine Clinic, USA & detects any abnormal running gait patterns.

#### **VIEWS ANALYZED**



**ANTERIOR . POSTERIOR . LATERAL** 

## SURFACE

#### **KEY DATA MEASURED**

GaitON's running analysis protocol analyses the pelvis, hip, knee, foot & ankle motion during the entire gait cycle.



#### **RUNNING REPORTS : KEY FEATURES**

A detailed report with reference values, highlighting all **abnormal** gait patterns.

Comparison between **left & right** extremity gait.





Monitor gait changes through pre-post comparisons.

#### Automatic documentation of

all observations.





#### **RUN