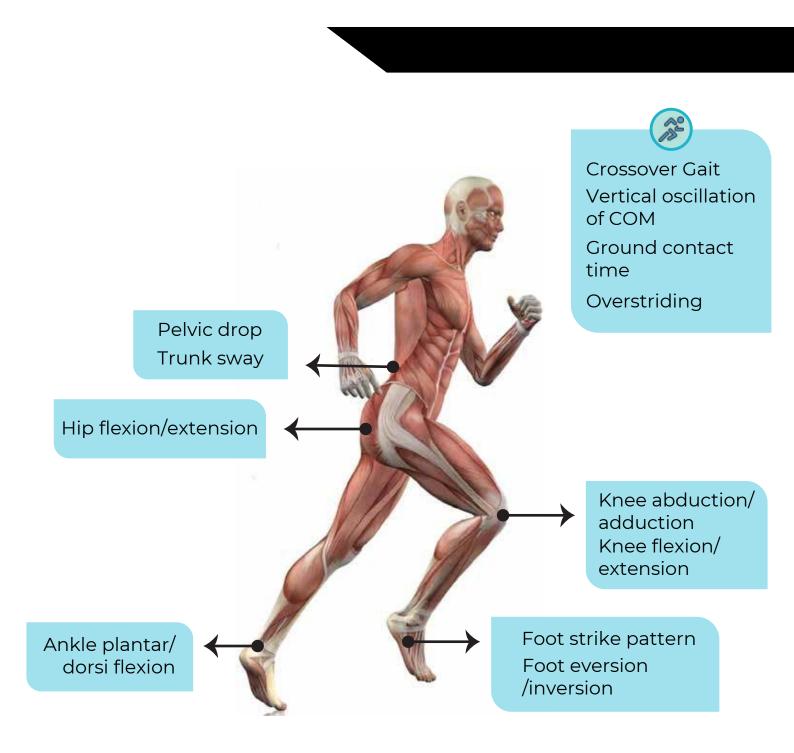

#### **KEY DATA MEASURED**

GaitON's running analysis protocol analyses the pelvis, hip, knee, foot & ankle motion during the entire gait cycle.