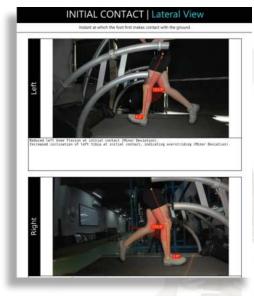

#### **RUNNING REPORTS : KEY FEATURES**

A detailed report with reference values, highlighting all **abnormal** gait patterns.

Comparison between **left & right** extremity gait.

Monitor gait changes through pre-post comparisons.

#### Automatic documentation of

all observations.