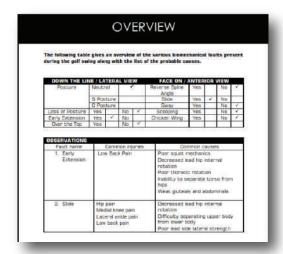

#### **DOWN THE LINE VIEW**

- S-Posture/ C-Posture
- · Loss of posture
- Over the top
- Early Extension and more...

#### **FACE ON**

- Reverse Spine Angle
- Chicken Winging
- Sway
- Slide
- · Hanging Back and more...