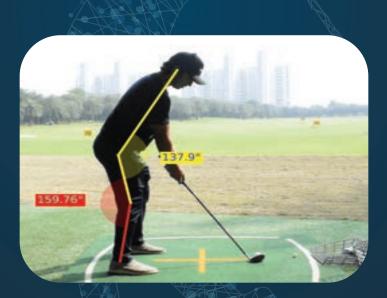

# GOLF SWING ANALYSIS

GaitON's golf swing analysis module is based on the directives of Titleist Performance Institute (TPI) and helps in detection of swing characteristics in the golfer.

#### **DOWN THE LINE VIEW**

- S-Posture/ C-Posture
- Loss of posture
- Over the top
- Early Extension and more...

Reverse Spine Angle

**FACE ON** 

- Chicken Winging
- Sway
- Slide
- Hanging Back and more...