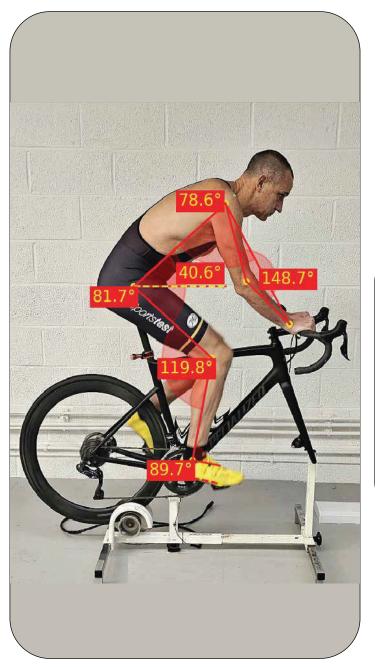

### **BIKE FITTING REPORTS : KEY FEATURES**

A detailed report with reference values and with different fit positions (Road, MTB, TT, Triathlete).

KINEMATIC DATA

LATERAL VIEW

Right
Latt
Reference Value

Addra Angle (Villat"
64.2°
65.4°
702° to 65°

Addra Angle (Villat"
64.2°
65.4°
702° to 65°

Addra Angle (Villat"
64.2°
65.4°
702° to 65°

Addra Angle (Villat"
64.2°
65.4°
705° to 162°

Addra Angle (Villat"
64.2°
65.4°
705° to 162°

Meter
100°
61.4°
66.4°
705° to 162°

Meter
140° to 340°
66.4°
50° to 50°

Meter
140° to 340°
64.3°
50° to 50°

Meter
64.3°
50° to 50°
70°

Meter
64.3°
50° to 50°
70°

Meter
64.3°
50° to 50°
70°
70°

Meter
64.3°
54.6°
50° to 50°
70°

Meter
64.3°
54.6°
50° to 50°
70°

Meter
64.3°
54.6°
50° to 50°

Meter
66

a Auto-rege $< W^{*}$  Biosex, Social bosos and de a dato-ph $< W^{*}$  Sectors rec'her b' tran argin <br/>t $< W^{*}$  denota begenezi wize erhic bios argin <br/> < 100tarenez hoir