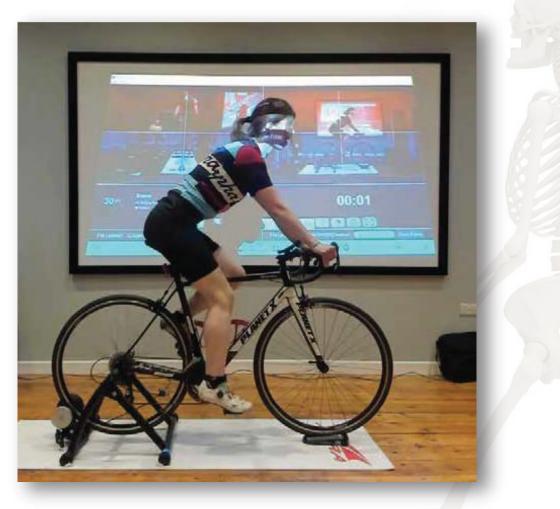

#### **1. CAPTURE**

Capture the motion of the cyclist using cameras.

# BIKE FITTING ANALYSIS

Image Credits: Stanley Sports Ltd.

GaitON® bike fitting software is used by 500+ clinicians globally for a detailed bike fit assessment. It helps in adjusting the bike as per the rider's body measurements, flexibility, riding goals, and any existing injuries.

#### LATERAL AND ANTERIOR VIEW

POSITIONS ROAD, MTB, TT, TRIATHLETE