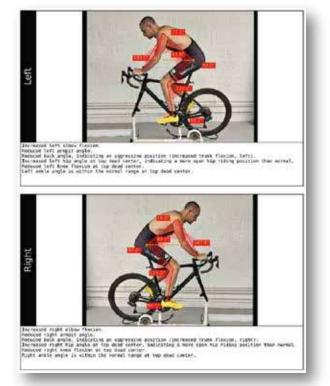

echanical assessment



#### **1. CAPTURE**

Capture the motion of the cyclist using cameras.

#### 2. ANALYZE

Use GaitON's inbuilt bike fitting module for analysis.





#### **3. REPORT**

GaitON exports the analysis result to well organised and print ready reports.

# BIKE FITTING ANALYSIS



Image Credits: Stanley Sports Ltd.

GaitON® bike fitting software is used by 500+ clinicians globally for a detailed bike fit assessment. It helps in adjusting the bike as per the rider's body measurements, flexibility, riding goals, and any existing injuries.

#### VIEWS ANALYZED



#### LATERAL AND ANTERIOR VIEW

POSITIONS ROAD, MTB, TT, TRIATHLETE

### **BIKE FITTING REPORTS : KEY FEATURES**

A detailed report with reference values and with different fit positions (Road, MTB, TT, Triathlete).



KINEMATIC DATA

LATERAL VIEW

Right
Latt
Reference Value

Addra Angle (Villat"
64.2°
65.4°
702° to 65°

Addra Angle (Villat"
64.2°
65.4°
702° to 65°

Addra Angle (Villat"
64.2°
65.4°
702° to 65°

Addra Angle (Villat"
64.2°
65.4°
705° to 162°

Addra Angle (Villat"
64.2°
65.4°
705° to 162°

Meter
100°
61.4°
66.4°
705° to 162°

Meter
140° to 340°
66.4°
50° to 50°

Meter
140° to 340°
64.3°
50° to 50°

Meter
64.3°
50° to 50°
70°

Meter
64.3°
50° to 50°
70°

Meter
64.3°
50° to 50°
70°
70°

Meter
64.3°
54.6°
50° to 50°
70°

Meter
64.3°
54.6°
50° to 50°
70°

Meter
64.3°
54.6°
50° to 50°

Meter
66

a Auto-rege $< W^{*}$  Biosex, Social bosos and de a dato-ph $< W^{*}$  Sectors rec'her b' tran argin <br/>t $< W^{*}$  denota begenezi wize erhic bios argin <br/> < 100tarenez hoir

Comparison between