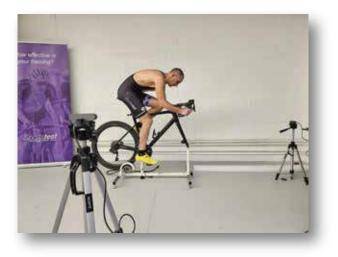

#### **1. CAPTURE**

Capture the motion of the cyclist using cameras.

# BIKE FITTING ANALYSIS

Image Credits: Stanley Sports Ltd.

GaitON® bike fitting software is used by 500+ clinicians globally for a detailed bike fit assessment. It helps in adjusting the bike as per the rider's body measurements, flexibility, riding goals, and any existing injuries.