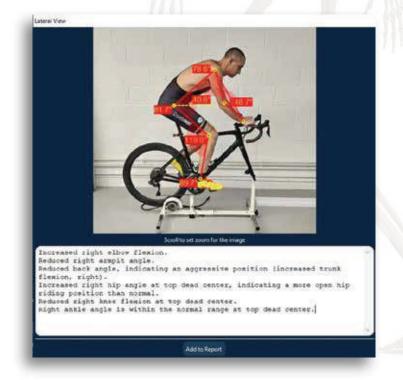

### **BIKE FITTING REPORTS : KEY FEATURES**

A detailed report with reference values and with different fit positions (Road, MTB, TT, Triathlete).

KINEMATIC DATA

LATERAL VIEW

Right
Latt
Reference Value

Addra Angle (Villat"
64.2°
65.4°
702° to 65°

# Automatic documentation of notes.