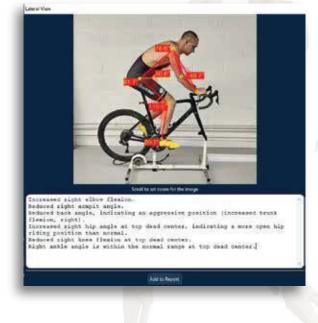

GaitON<sup>®</sup> is trusted by 500+ clinicians globally for gait & posture analysis Is your center GaitON ready?

# WORKFLOW

#### A 3 step process to complete a biomechanical assessment



#### **1. CAPTURE**

Capture the motion of the cyclist using cameras.

#### 2. ANALYZE

Use GaitON's inbuilt bike fitting module for analysis.





#### **3. REPORT**

GaitON exports the analysis result to well organised and print ready reports.

# BIKE FITTING ANALYSIS



Image Credits: Stanley Sports Ltd.

GaitON® bike fitting software is used by 500+ clinicians globally for a detailed bike fit assessment. It helps in adjusting the bike as per the rider's body measurements, flexibility, riding goals, and any existing injuries.

#### VIEWS ANALYZED



#### LATERAL AND ANTERIOR VIEW

POSITIONS ROAD, MTB, TT, TRIATHLETE

### **BIKE FITTING REPORTS : KEY FEATURES**

A detailed report with reference values and with different fit positions (Road, MTB, TT, Triathlete).



KINEMATIC DATA

LATERAL VIEW

Right
Latt
Reference Value

Addra Angle (Villat"
64.2°
65.4°
702° to 65°

Addra Angle (Villat"
64.2°
65.4°
702° to 65°

Addra Angle (Villa